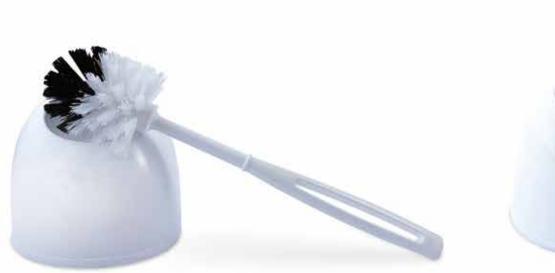

### KITCHEN SPONGE BRUSH

Art. 573

and the second se

Art. 581

TOILET SET - BRUSH AND HOLDER

Art. 580