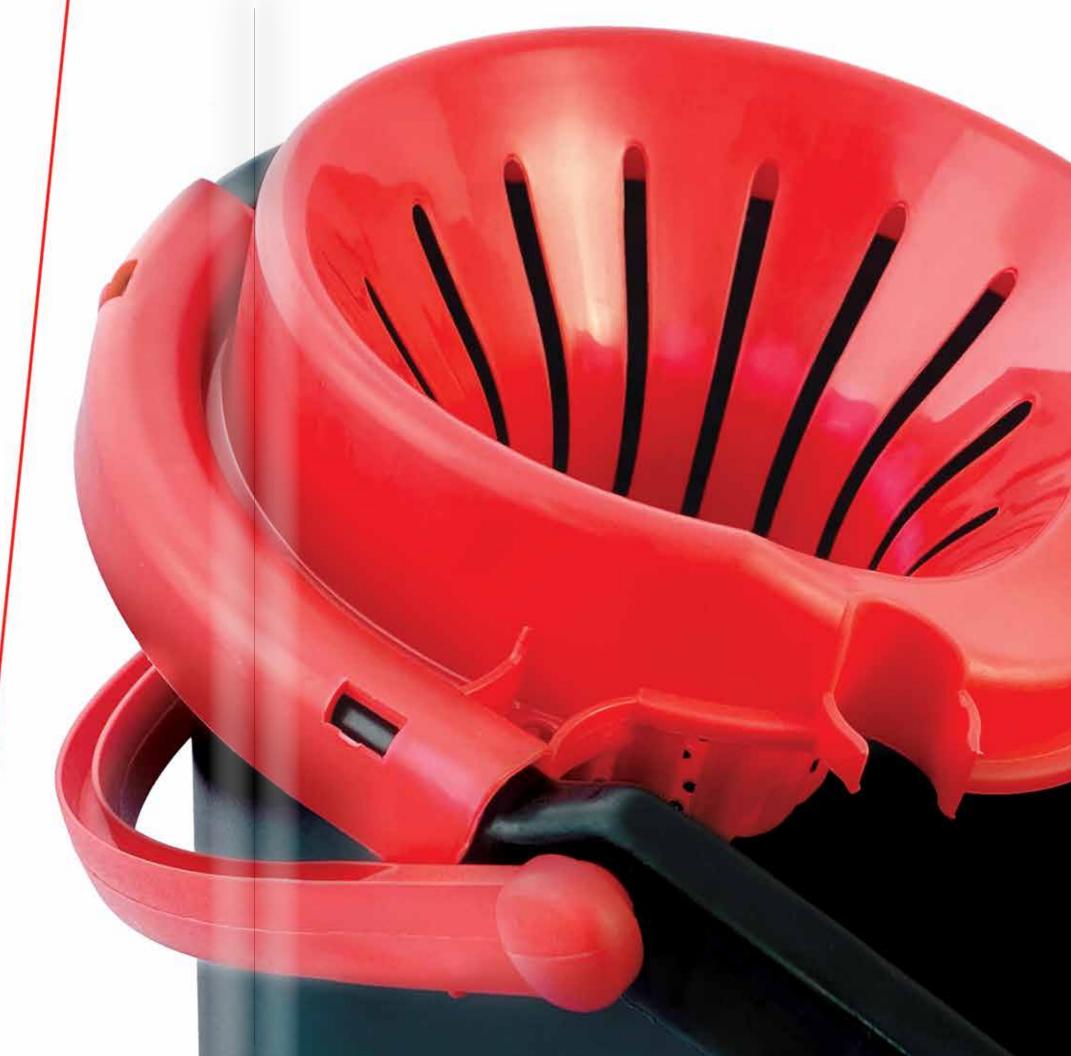

### UNIVERSAL CLOTH

Range of plastic cleaning tools – mops, buckets, brooms and brushes for cleaning and maintaining hygiene in household, made from top-quality plastic, with functional stylish design. The offer also includes wooden brooms for outdoor and professional cleaning.

#### ROUND BUCKET WITH SQUEEZER

Art. 500

INDOOR BROOM

Art. 527

INDOOR BROOM

Art. 523