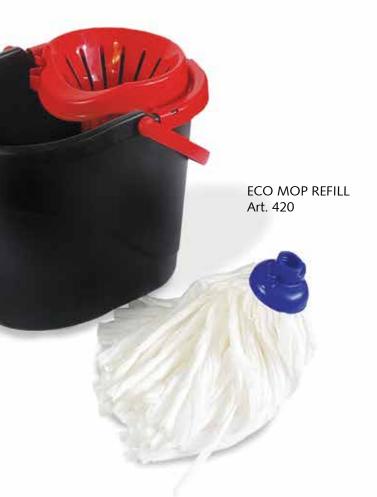

### UNIVERSAL CLOTH

Range of plastic cleaning tools – mops, buckets, brooms and brushes for cleaning and maintaining hygiene in household, made from top-quality plastic, with functional stylish design. The offer also includes wooden brooms for outdoor and professional cleaning.