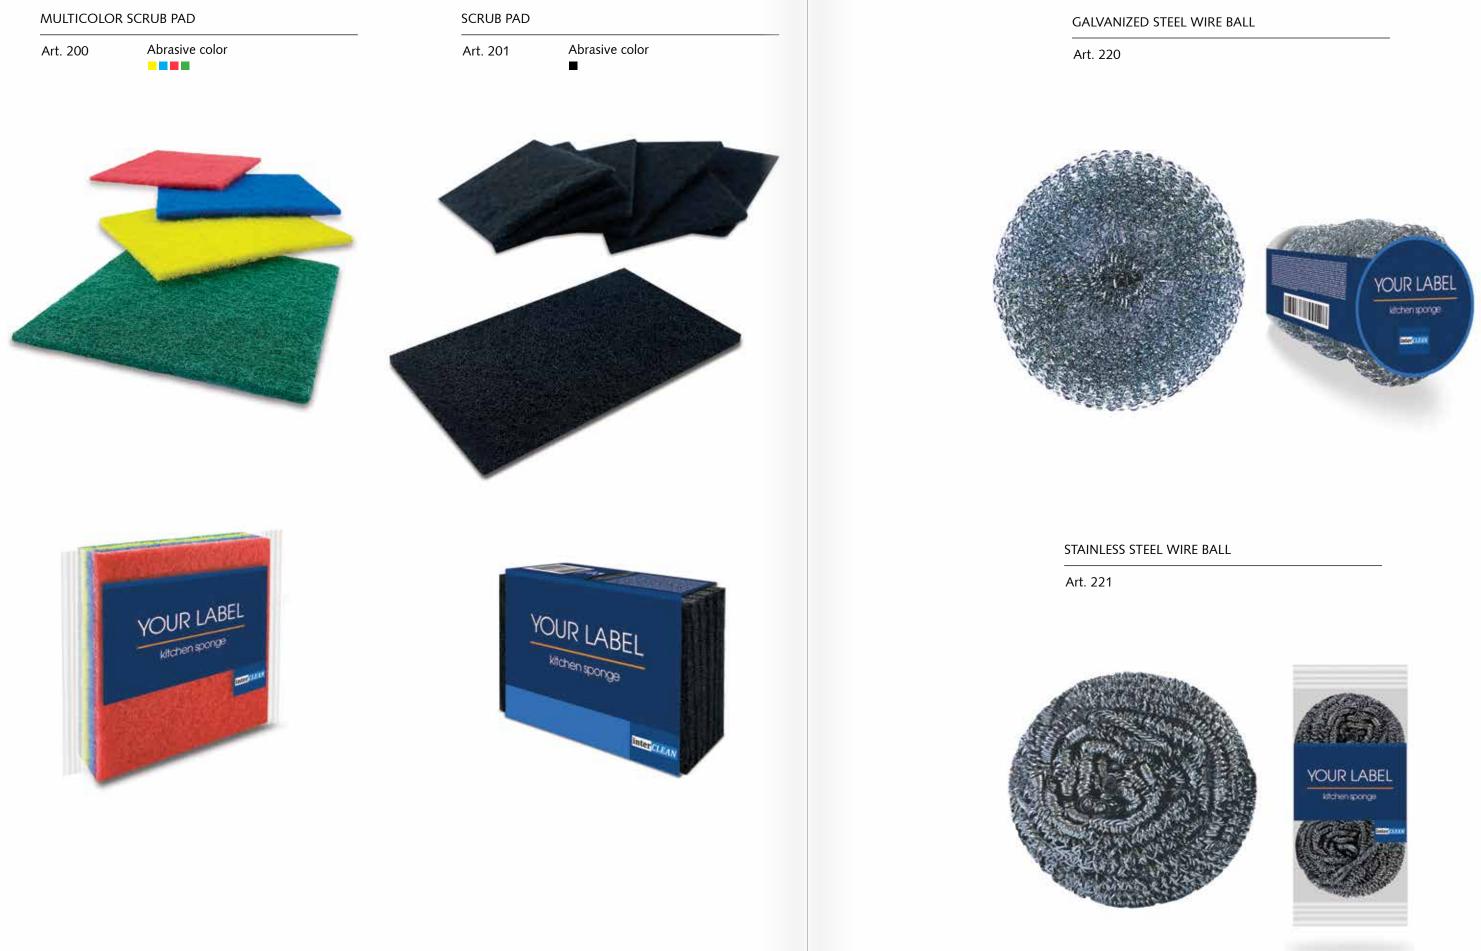

# **SPONGES** AND SCRUB PADS

requirements.

## Pieces per

1/1 2/1 3/1 4/1 5/1 6/1 10/

We produce various types of scourers and sponges made from polyether and polyester foam with abrasive fleece, as well as various types of cellulose sponges. We are able to offer each individual product in variety of models, colors and packaging, based on your

#### PACKAGING SPECIFICATION - SPONGES

| er Pack        | Packs per Case |
|----------------|----------------|
|                | 24             |
|                | 24             |
|                | 24             |
|                | 32             |
|                | 24             |
|                | 24             |
| 1              | 20             |
| na to client's | concification  |

\* or according to client's specification