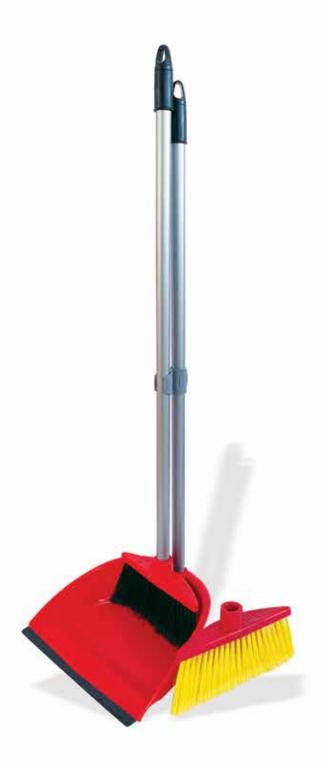

### CLEANING SET: BRUSH WITH DUSTPAN

#### DUSTPAN COMPATIBLE WITH LONG HANDLE

Art. 551 Art. 550

#### CLEANING SET: BRUSH WITH DUSTPAN

Art. 554

### DUSTPAN WITH LONG HANDLE

Art. 553

## SET: DUSTPAN WITH LONG HANDLE AND SMALL BROOM

Art. 552