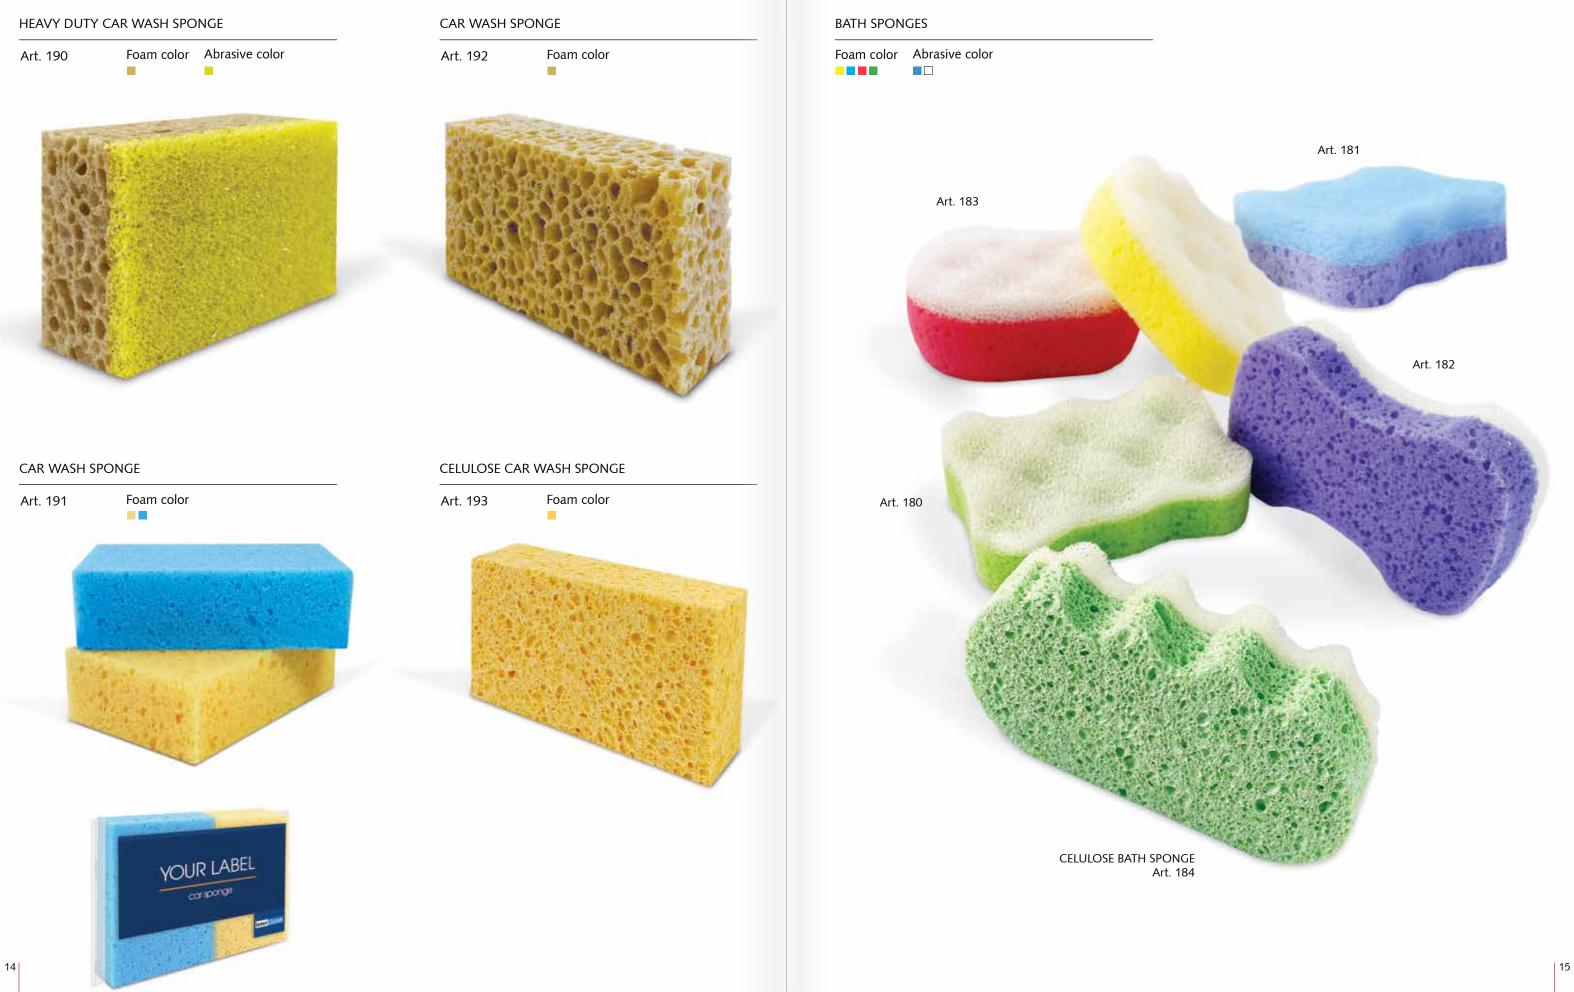

# **SPONGES** AND SCRUB PADS

requirements.

## Pieces per

1/1 2/1 3/1 4/1 5/1 6/1 10/

We produce various types of scourers and sponges made from polyether and polyester foam with abrasive fleece, as well as various types of cellulose sponges. We are able to offer each individual product in variety of models, colors and packaging, based on your