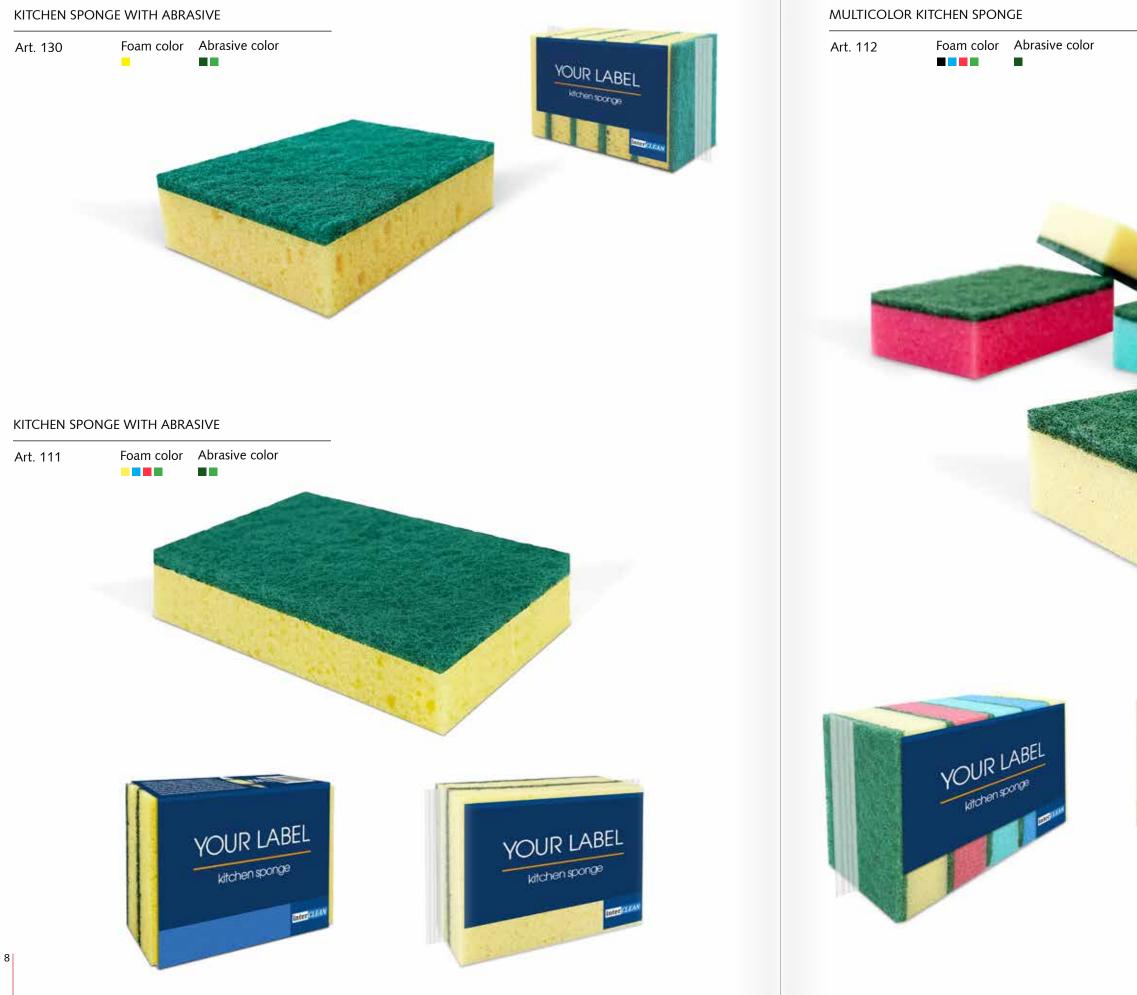

# **SPONGES** AND SCRUB PADS

requirements.

## Pieces per

1/1 2/1 3/1 4/1 5/1 6/1 10/

We produce various types of scourers and sponges made from polyether and polyester foam with abrasive fleece, as well as various types of cellulose sponges. We are able to offer each individual product in variety of models, colors and packaging, based on your

Unit number per one pack and pack number per one case, stated in the given table, both are subject to change and depend on client's specification. Our specialists are ready to customize the product further - to suit all of your requirements.

#### PACKAGING SPECIFICATION - SPONGES

| er Pack        | Packs per Case |
|----------------|----------------|
|                | 24             |
|                | 24             |
|                | 24             |
|                | 32             |
|                | 24             |
|                | 24             |
| 1              | 20             |
| na to client's | concification  |

\* or according to client's specification