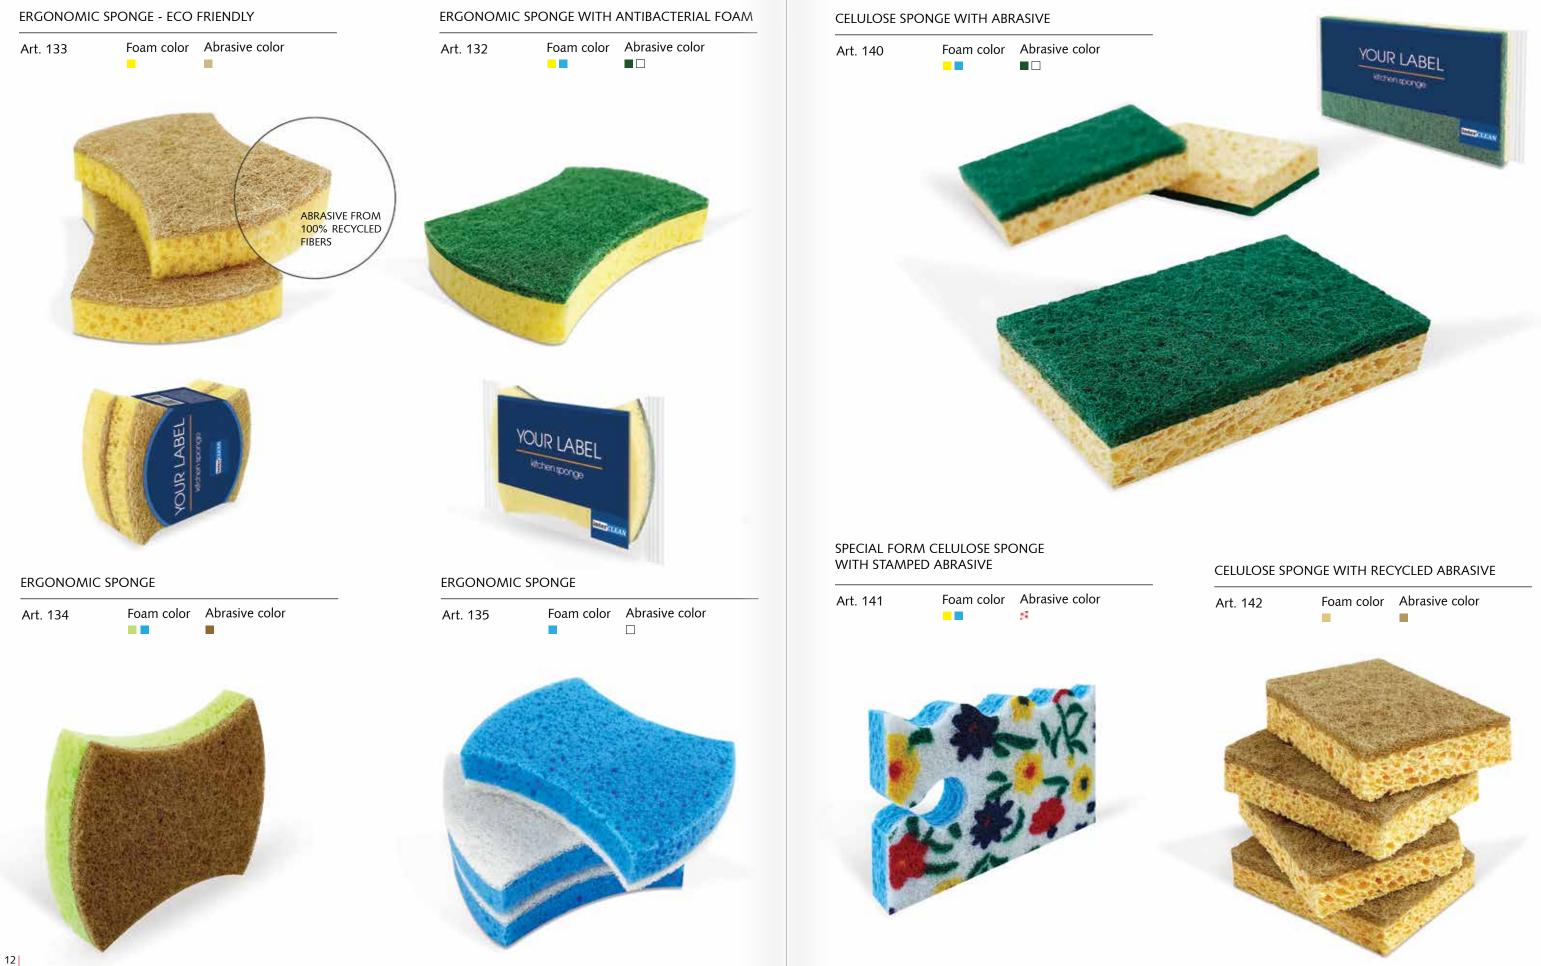

# **SPONGES** AND SCRUB PADS

requirements.

## Pieces per

1/1 2/1 3/1 4/1 5/1 6/1 10/

We produce various types of scourers and sponges made from polyether and polyester foam with abrasive fleece, as well as various types of cellulose sponges. We are able to offer each individual product in variety of models, colors and packaging, based on your