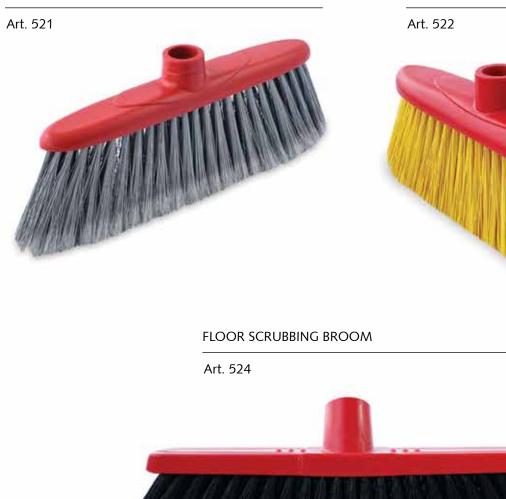

#### ROUND BUCKET WITH SQUEEZER

Art. 500

INDOOR BROOM

Art. 527

INDOOR BROOM

Art. 523

### INDOOR BROOM

Art. 526

#### SMALL INDOOR BROOM

#### HEAVY DUTY OUTDOOR BROOM

Art. 525

#### WOODEN OUTDOOR BROOM LARGE

Art. 531

OUTDOOR BROOM WITH DOUBLE BRISTLE POWER

**BROOM SMALL** Art. 532

WOODEN SCRUBBING