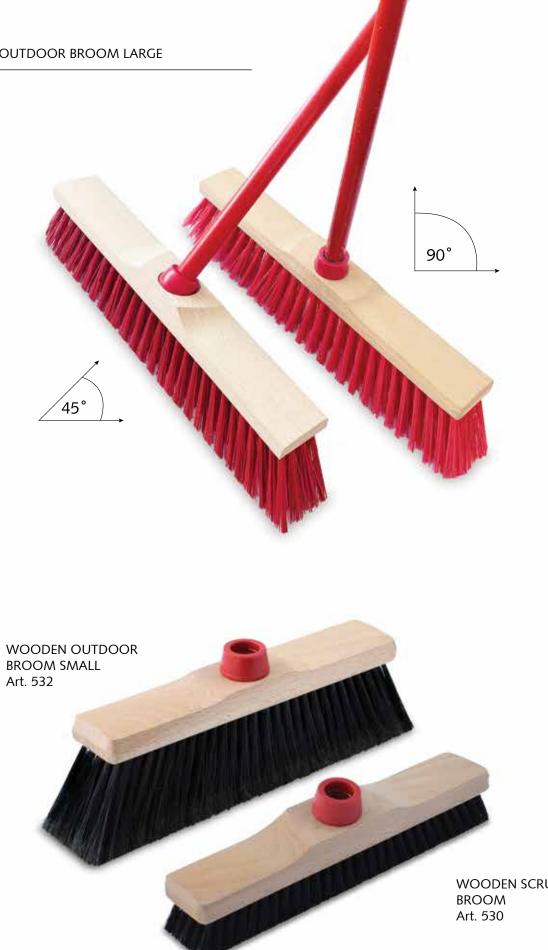

#### WOODEN OUTDOOR BROOM LARGE

Art. 531

OUTDOOR BROOM WITH DOUBLE BRISTLE POWER

**BROOM SMALL** Art. 532

WOODEN SCRUBBING