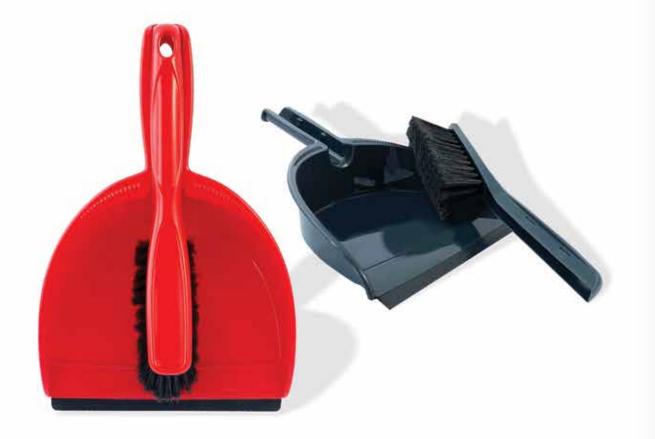

### CLEANING SET: BRUSH WITH DUSTPAN

#### DUSTPAN COMPATIBLE WITH LONG HANDLE

Art. 551 Art. 550

#### CLEANING SET: BRUSH WITH DUSTPAN

Art. 554