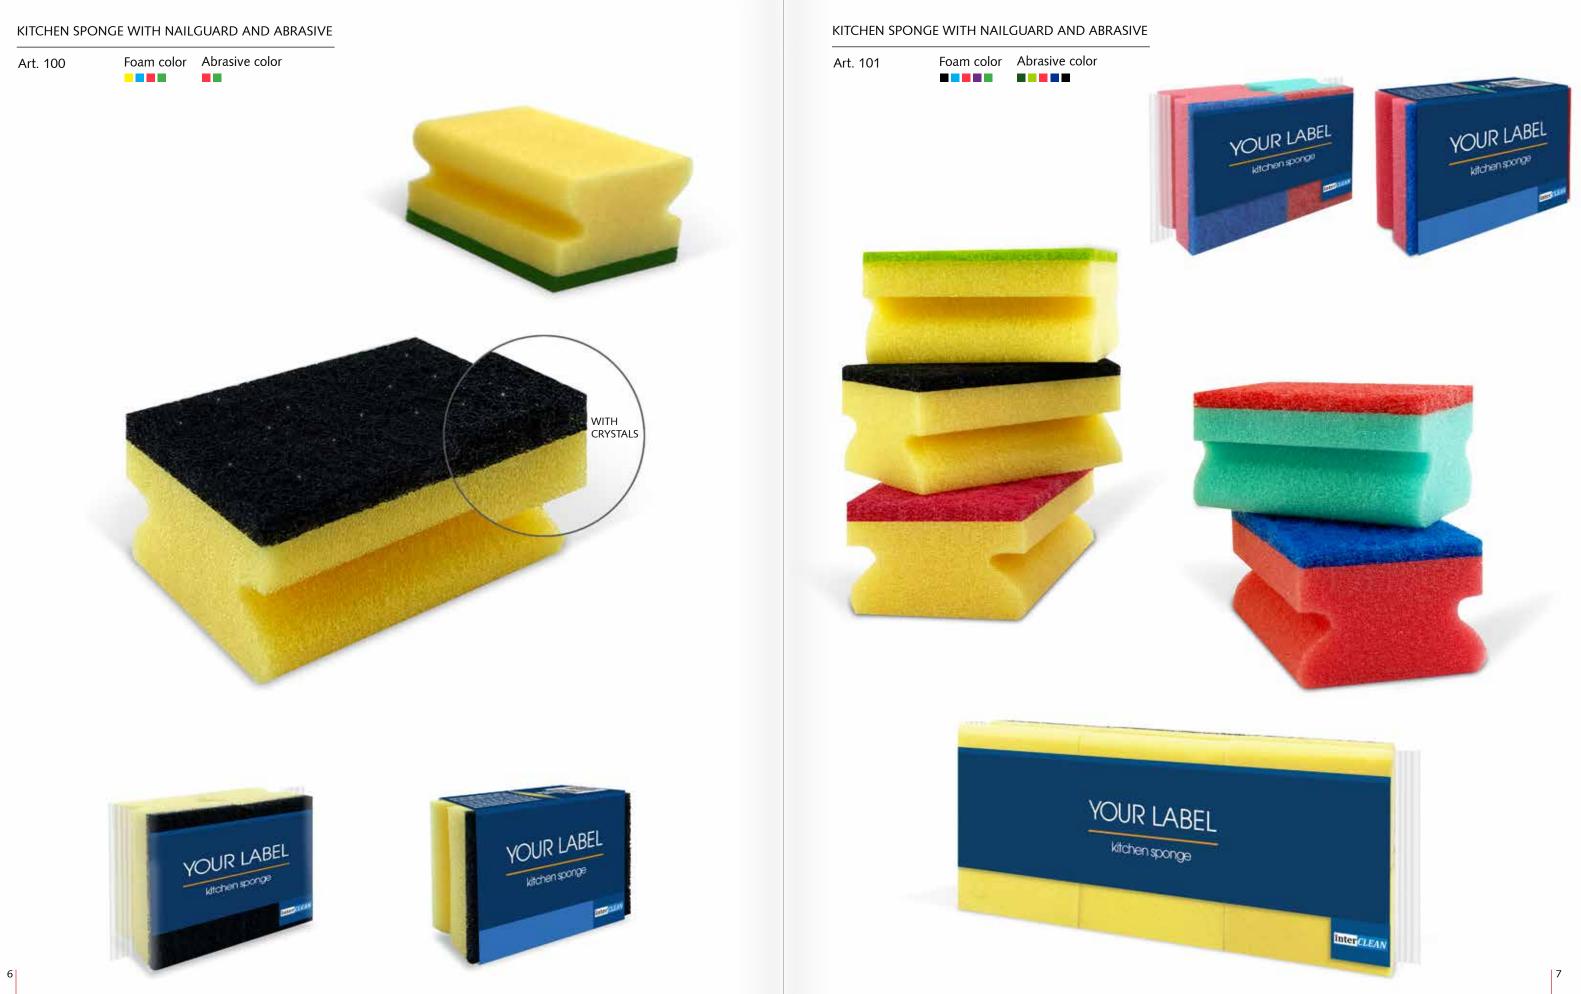

# **SPONGES** AND SCRUB PADS

requirements.

## Pieces per

1/1 2/1 3/1 4/1 5/1 6/1 10/

We produce various types of scourers and sponges made from polyether and polyester foam with abrasive fleece, as well as various types of cellulose sponges. We are able to offer each individual product in variety of models, colors and packaging, based on your

Unit number per one pack and pack number per one case, stated in the given table, both are subject to change and depend on client's specification. Our specialists are ready to customize the product further - to suit all of your requirements.

#### PACKAGING SPECIFICATION - SPONGES

| er Pack        | Packs per Case |
|----------------|----------------|
|                | 24             |
|                | 24             |
|                | 24             |
|                | 32             |
|                | 24             |
|                | 24             |
| 1              | 20             |
| na to client's | concification  |

\* or according to client's specification