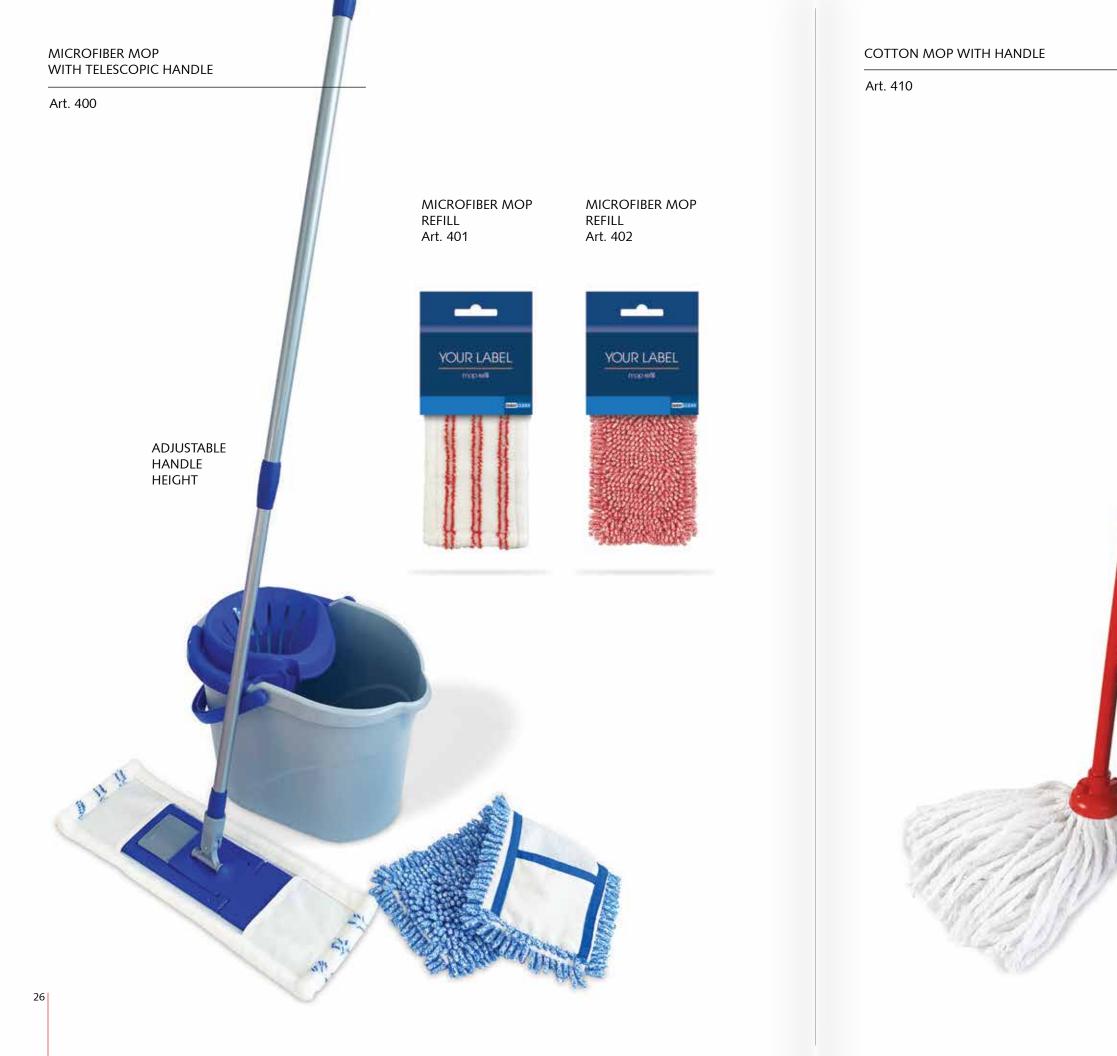

#### COTTON MOP REFILL Art. 415

#### MICROFIBER MOP REFILL

Art. 430

#### MICROFIBER MOP REFILL

Art. 440

OVAL BUCKET WITH SQUEEZER