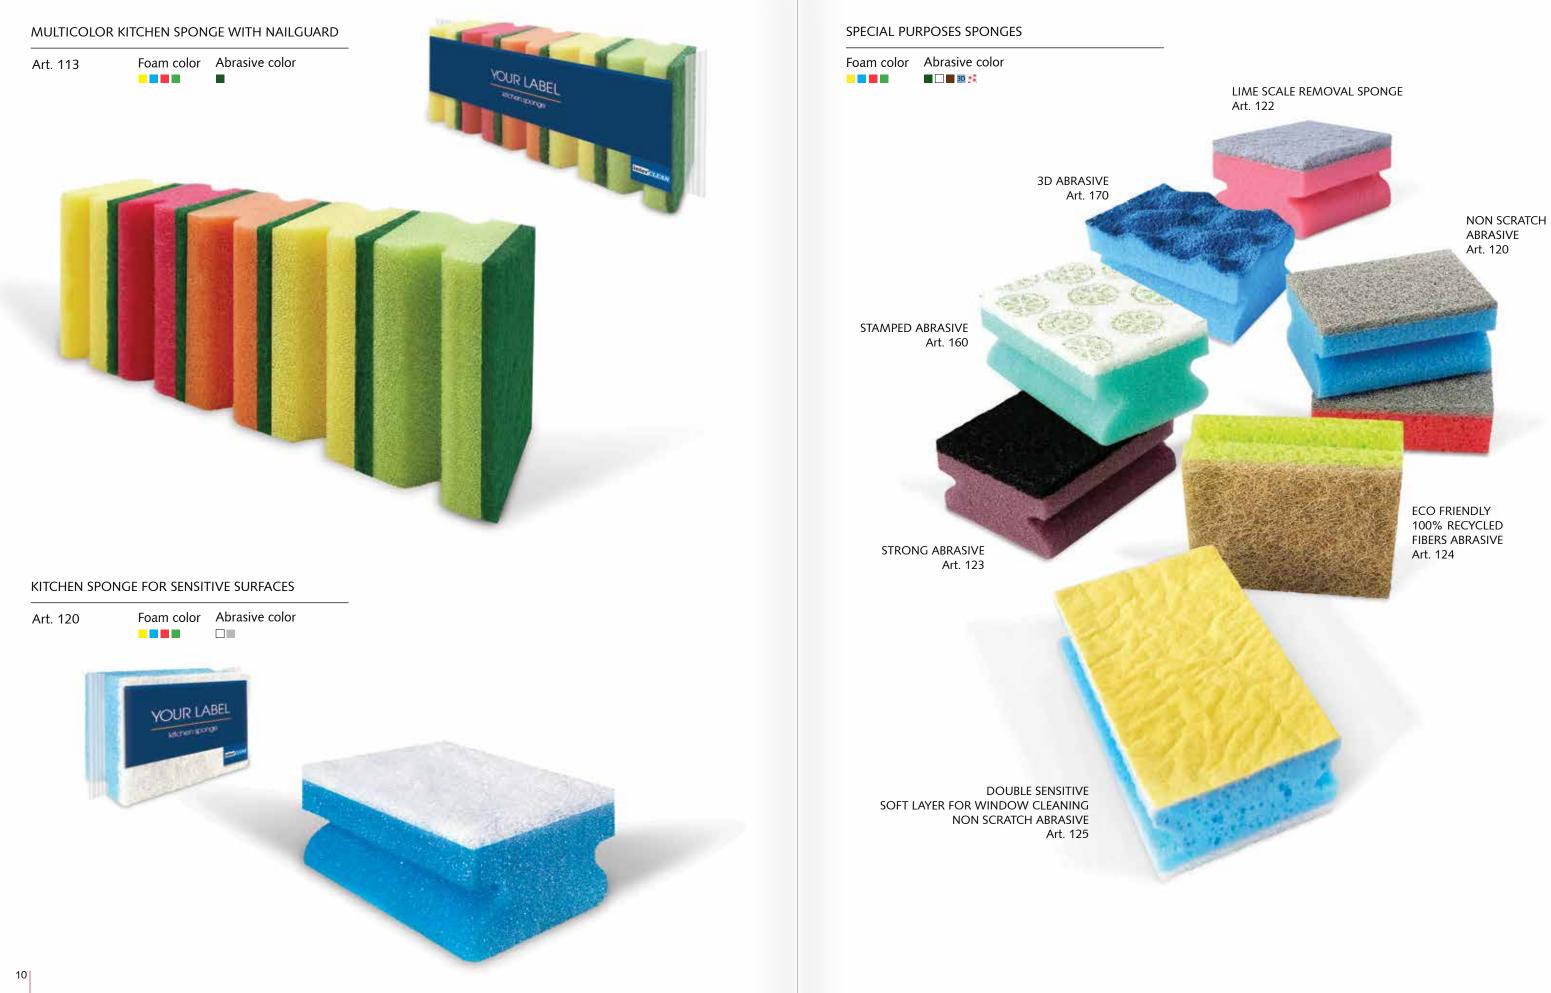

# **SPONGES** AND SCRUB PADS

requirements.

## Pieces per

1/1 2/1 3/1 4/1 5/1 6/1 10/

We produce various types of scourers and sponges made from polyether and polyester foam with abrasive fleece, as well as various types of cellulose sponges. We are able to offer each individual product in variety of models, colors and packaging, based on your