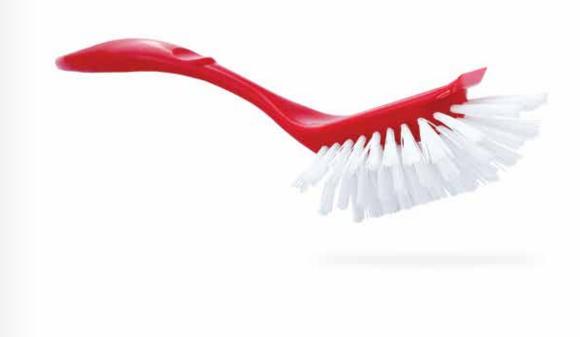

DEN OUTDOOR BROOM LARGE

Art. 531

OUTDOOR BROOM WITH DOUBLE BRISTLE POWER



**BROOM SMALL** Art. 532

WOODEN SCRUBBING

### CLEANING SET: BRUSH WITH DUSTPAN

#### DUSTPAN COMPATIBLE WITH LONG HANDLE

Art. 551 Art. 550

#### CLEANING SET: BRUSH WITH DUSTPAN

Art. 554



### DUSTPAN WITH LONG HANDLE

Art. 553

## SET: DUSTPAN WITH LONG HANDLE AND SMALL BROOM

Art. 552



# BRUSHES AND ACCESSORIES

In our factory in Belgrade we produce a wide range of kitchen, sanitary (hygiene) and toilet brushes. Brushes are with molded plastic or hardwood handle and fine bristles for easy cleaning and polishing. Handle and bristle color may vary.

36

## SCRUBBING BRUSH

Art. 565

SCRUBBING BRUSH

Art. 571



## HYGIENE BRUSH

Art. 570



#### WOODEN SCRUBBING BRUSH

Art. 560



KITCHEN BRUSH

Art. 572



### KITCHEN SPONGE BRUSH

Art. 573



and the second se



Art. 581





TOILET SET - BRUSH AND HOLDER

Art. 580





## PRODUCTS ACCORDING TO YOUR STANDARDS AND SPECIFICATIONS

Interclean is responsible partner in all your projects of developing and launching private labels. High level of production flexibility enables us to offer each individual product in variety of models, colors and packaging based on your requirements. Our experts, resources and expertise are at your disposal at any given moment.

#### **RELY ON OUR EXPERIENCE**

With more than two decades of experience in the field of household cleaning products manufacturing, we are competent and equipped to consider your specific requests and jointly develop new tailor-made solutions. We develop our own tools (molds) for the pro