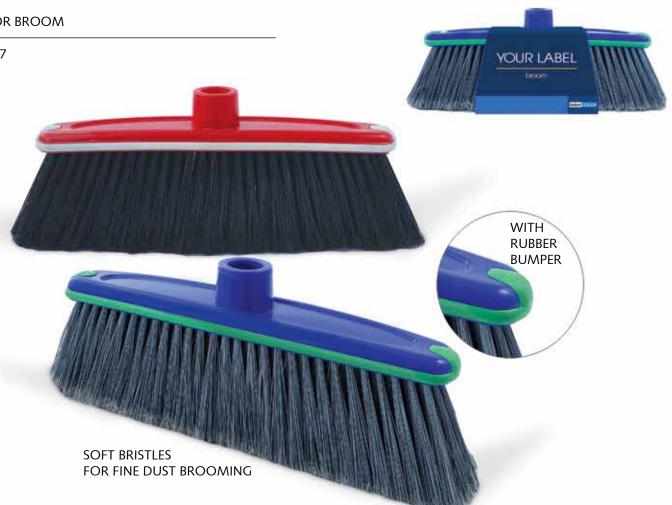

#### ROUND BUCKET WITH SQUEEZER

Art. 500

INDOOR BROOM

Art. 527

INDOOR BROOM

Art. 523

### INDOOR BROOM

Art. 526

#### SMALL INDOOR BROOM