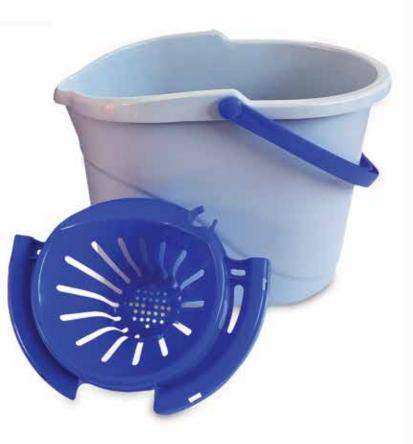

#### ROUND BUCKET WITH SQUEEZER

Art. 500

INDOOR BROOM

Art. 527

INDOOR BROOM

Art. 523