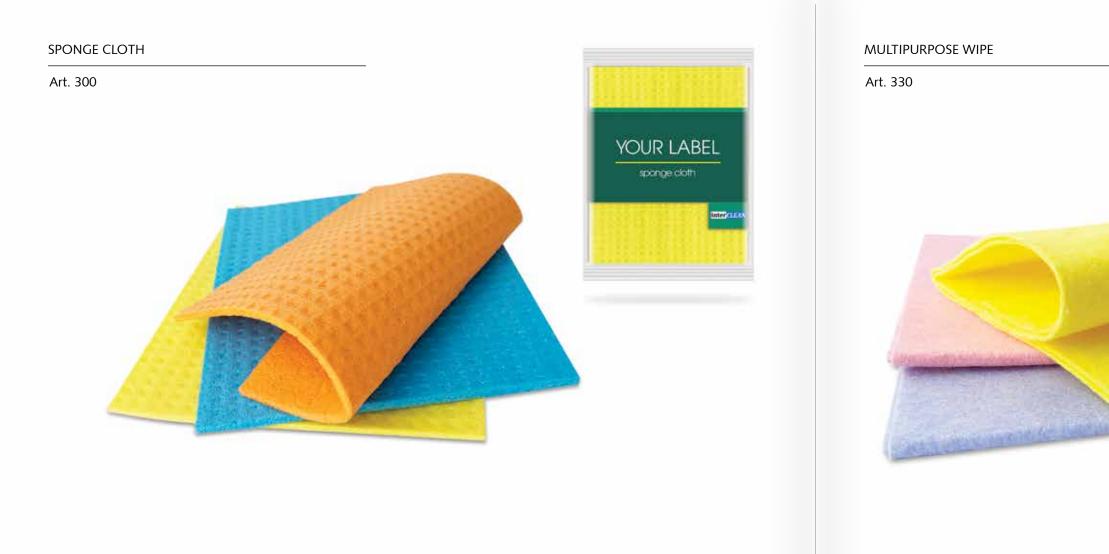

# **SPONGE CLOTHS** AND WIPES

We offer wide range of sponge clothes and multipurpose clothes for dry and wet wiping of kitchen tops, work surfaces, bathtubs and all kind of surfaces in the household.

Unit number per one pack and pack number per one case, stated in the given table, both are subject to change and depend on client's specification. Our specialists are ready to customize the product further - to suit all of your requirements.

#### **PACKAGING SPECIFICATION - CLOTHES**

Pieces per Pack 1/1 2/1 3/1 4/ I 5/I

| < | Packs per Case |
|---|----------------|
|   | 40             |
|   | 40             |
|   | 30             |
|   | 26             |
|   | 20             |

\* or according to client's specification

#### SPONGE CLOTH

Art. 310